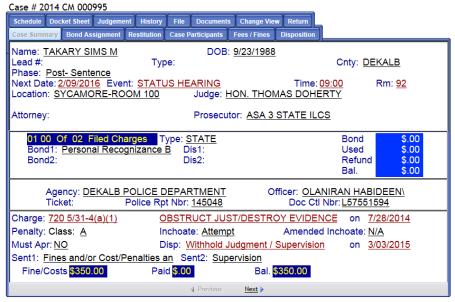

## MultiCourt Inquiry

DeKalb County Case Summary

© 2015 JANO Technologies, Inc. All Rights Reserved.

Besides the usual tabs, you may also view the criminal history of the participant, by clicking on the *History* tab.

If you have someone like Takary Sims who has numerous cases, you may go from case to case by clicking on these arrows:  $\frac{\text{Next}}{\text{Next}}$ 

To go back, click Return tab.

Click here to go back to the main page or here to go to the Court Schedule page.